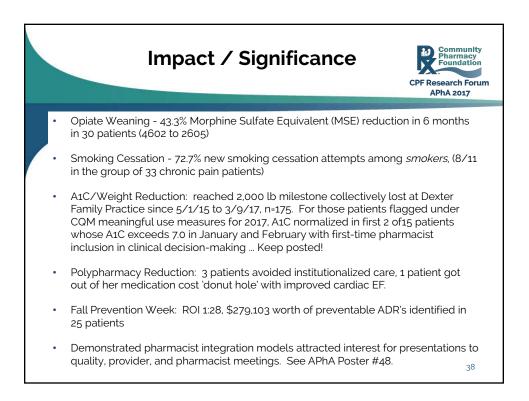

|                                            |                                                 | and the second se |                                                                        | Ş                                                                               | Succo                                               | ess!                      | Phar                                                                                                                                                                                              |              |
|--------------------------------------------|-------------------------------------------------|-----------------------------------------------------------------------------------------------------------------------------------------------------------------------------------------------------------------------------------------------------------------------------------------------------------------------------------------------------------------------------------------------------------------------------------------------------------------------------------------------------------------------------------------------------------------------------------------------------------------------------------------------------------------------------------------------------|------------------------------------------------------------------------|---------------------------------------------------------------------------------|-----------------------------------------------------|---------------------------|---------------------------------------------------------------------------------------------------------------------------------------------------------------------------------------------------|--------------|
|                                            |                                                 | F                                                                                                                                                                                                                                                                                                                                                                                                                                                                                                                                                                                                                                                                                                   | Pharma                                                                 |                                                                                 | e billing f<br>All levels                           | of com                    |                                                                                                                                                                                                   |              |
|                                            |                                                 | _                                                                                                                                                                                                                                                                                                                                                                                                                                                                                                                                                                                                                                                                                                   |                                                                        |                                                                                 |                                                     | Code                      | Intensity                                                                                                                                                                                         | Time<br>mins |
| Codin                                      | g E&M:                                          | Establis                                                                                                                                                                                                                                                                                                                                                                                                                                                                                                                                                                                                                                                                                            | shed Pa                                                                | atient Of                                                                       | lice Visit                                          | 99211                     | Minimal problems                                                                                                                                                                                  | 5            |
| Decision                                   | 99211                                           | 99212<br>Straight-forward                                                                                                                                                                                                                                                                                                                                                                                                                                                                                                                                                                                                                                                                           | 99213                                                                  | 99214<br>Moderate                                                               | 99215<br>High                                       | 99212                     | Requires problem focused history and exam;<br>straightforward medical decision making                                                                                                             | 10           |
|                                            |                                                 | or agric to ward                                                                                                                                                                                                                                                                                                                                                                                                                                                                                                                                                                                                                                                                                    |                                                                        |                                                                                 |                                                     |                           |                                                                                                                                                                                                   |              |
| Making                                     | Presenting<br>Problem is                        | Problem                                                                                                                                                                                                                                                                                                                                                                                                                                                                                                                                                                                                                                                                                             | Expanded<br>problem<br>focused                                         | Detailed                                                                        | Comprehensive                                       | 99213                     | Expanded problem focused history and exam;<br>low complexity medical decision making                                                                                                              | 15           |
| Making                                     |                                                 | Problem                                                                                                                                                                                                                                                                                                                                                                                                                                                                                                                                                                                                                                                                                             | problem                                                                | Detailed<br>Detailed<br>(> 2 elements<br>from 6 systems<br>OR > 12<br>elements) | Comprehensive<br>(All elements from<br>> 9 systems) | 99213<br>99214            |                                                                                                                                                                                                   | 15<br>25     |
| Making<br>History<br>Exam*                 | Problem is<br>minimal                           | Problem<br>focused<br>Problem<br>focused<br>(1-5 elements)                                                                                                                                                                                                                                                                                                                                                                                                                                                                                                                                                                                                                                          | Expanded<br>problem<br>focused                                         | Detailed<br>(> 2 elements<br>from 6 systems<br>OR ≥ 12                          | Comprehensive<br>(All elements from                 |                           | low complexity medical decision making<br>Detailed history and exam; moderate                                                                                                                     |              |
| Making<br>History<br>Exam*<br>8561<br>3641 | Problem is<br>minimal<br>0 (650) –<br>5 (190) – | Problem<br>focused<br>Problem<br>focused<br>(1-5 elements)                                                                                                                                                                                                                                                                                                                                                                                                                                                                                                                                                                                                                                          | problem<br>locused<br>Expanded<br>problem<br>locused<br>(g 6 elements) | Detailed<br>(> 2 elements<br>tron 6 systems<br>OR 2 12<br>elements)             | Comprehensive<br>(All elements from                 | 99214<br>99215<br>uncture | low complexity medical decision making<br>Detailed history and exam; moderate<br>complexity medical decision making<br>Comprehensive history and exam; high<br>complexity medical decision making | 25           |